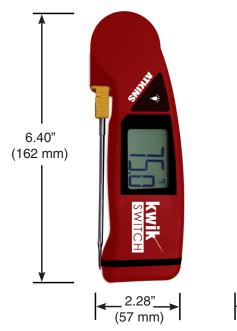

#### 53337-K Replacement DuraNeedle Probe

- Temperature Range: -40° to 500°F (-40° to 260°C)
- Probe Accuracy: in-field replacement will maintain ± 1°F TSA
- Response Time: 1 second (liquid)
- Probe Length: 3.75" (95 mm)
- Probe Diameter: 0.13" (3.3 mm) with 0.067" (1.70 mm) reduced tip
- Probe storage slot designed to fit 53337-K probe
- · 1-year probe warranty

### **Packaging**

- Individual Package Weight: 7 oz. (198 grams) w/ probe
- Package Dimensions: 5.375" x 9.125" x 1.125" (137 mm x 232 mm x 29 mm)
- Package Cube: .03
- Units per Package (6)/Units per master carton (36)