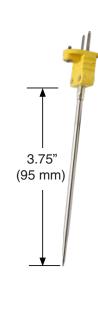

#### 53337-K Replacement DuraNeedle Probe

- Temperature Range: -40° to 500°F (-40° to 260°C)
- Probe Accuracy: in-field replacement will maintain ± 1°F TSA
- Response Time: 1 second (liquid)
- Probe Length: 3.75" (95 mm)
- Probe Diameter: 0.13" (3.3 mm) with 0.067" (1.70 mm) reduced tip
- Probe storage slot designed to fit 53337-K probe
- · 1-year probe warranty