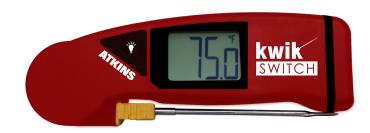

The KwikSwitch is a folding thermocouple instrument featuring a replaceable probe while maintaining a total system accuracy of ±1°F (±0.5°C). This NSF-certified unit is made of durable ABS plastic and is IPX7 waterproof rated. This easy-to-use device turns on and off by simply flipping the probe open and closed, and includes an automatic shut-off after 10 minutes to conserve battery life. The large, easy to read LCD screen provides a backlit display in low light settings. The reduced tip on the stainless steel probe allows for rapid response times.

# **Folding Thermocouple features** interchangeable Type K probes!

- Maintains Total System Accuracy when replacing with new 53337-K probe
- · Compatible with Induction Cooking