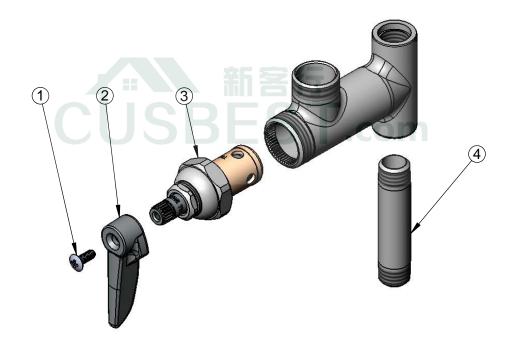

| ITEM<br>NO. | SALES NO. | DESCRIPTION                    |  |
|-------------|-----------|--------------------------------|--|
| 1           | 000922-45 | Lever Handle Screw             |  |
| 2           | 001638-45 | Lever Handle                   |  |
| 3           | 007947-40 | 1/4 Turn Eterna Cartridge, RTC |  |
| 4           | 000358-40 | 3/8" NPTx 3" Long Riser        |  |