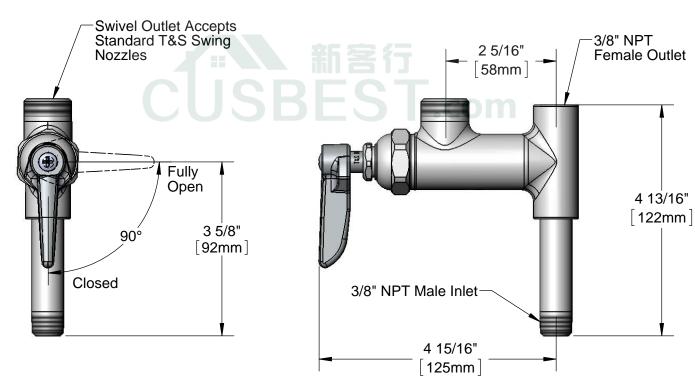

## Notes:

- 1. Add-On Faucet is an Addition to Pre-Rinse Units and is Installed in Outlets of Base Mixing Faucets of Units Before Fitting Riser Pipes.
- Lever Handle Controls Water On-Off Thru Nozzle Only. Pressure is Always "On" in Riser Pipe (Controlled by Base Mixing Faucet).