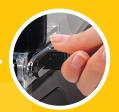

Easy-To-Remove Quiet Shield™ Built-in clips allow for quick removal of shield for faster cleanup

USB Port For easy upload of custom programs