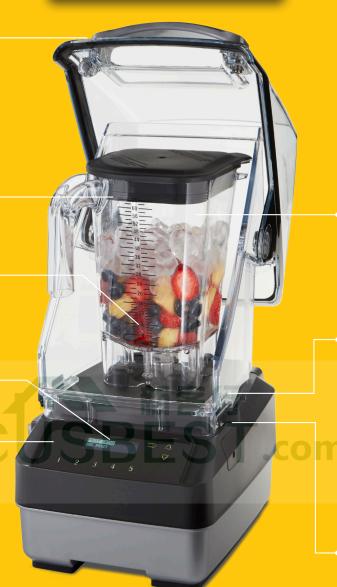

\* Compared to universal blender motors

Hamilton Beach

Compact Size ⊂ Quiet Shield™ enclosure opens to a maximum height of 21 inches / 53 cm

64 oz. (2 L) Container

Lifetime Warranty on All-Metal Drive Coupling and Stainless Steel Blades

> Pre-loaded with 10 languages

One-Touch Blending Functions Select from over 30 pre-programmed blending cycles

Unit may include alternate lid.

Wave~Action® System Designed to continually force mixture down into the blades for smooth results

Easy-To-Remove Quiet Shield™ Built-in clips allow for quick removal of shield for faster cleanup

USB Port For easy upload of custom programs