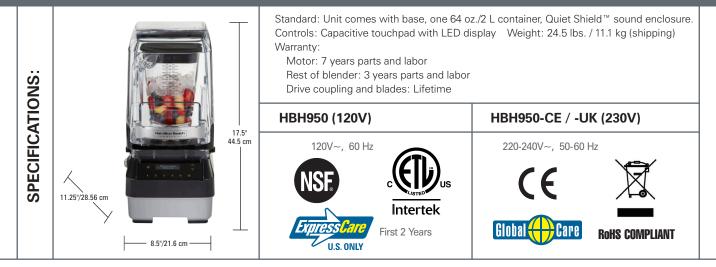

\* Compared to universal blender motors

Hamilton Beach

Compact Size ⊂ Quiet Shield™ enclosure opens to a maximum height of 21 inches / 53 cm

64 oz. (2 L) Container

Lifetime Warranty on All-Metal Drive Coupling and Stainless Steel Blades