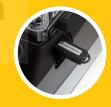

Easy-To-Remove Quiet Shield™ Built-in clips allow for quick removal of shield for faster cleanup

USB Port For easy upload of custom programs